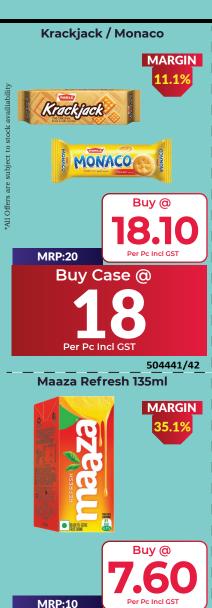

1° - 30° April' 2025

Buy Case @

Tata Agni 250Gm

TATA TEA

**AGNI** 

MARGIN

\*NEW EVERY DAY LOW PRICES INTRODUCED ACROSS ALL THE RANGE. NO MINIMUM PURCHASE. SEE IN STORE.

122245